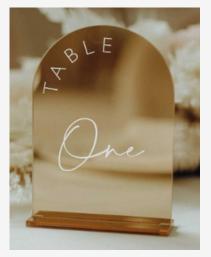

OSSED

450MM X 300 MM



#### WOODEN SIGN BOARDS -1 EMBOSSED

450MM X 250 MM



SIGN BOARDS DESIGN - 2 ENGRAVED

450MM X 300 MM



#### SIGN BOARDS DESIGN - 3 STICKER ON ACRYLIC

450MM X 300 MM



#### SIGN BOARDS DESIGN - 4 EMBOSSED

450MM X 300 MM



#### SIGN BOARDS DESIGN - 5 EMBOSSED

450MM X 300 MM







#### **SIGN BOARDS DESIGN - 14 EMBOSSED**

450MM X 200MM



#### **SIGN BOARDS DESIGN - 15 ENGRAVE**

450MM X 200MM



# **ENGRAVE**

450MM X 250MM



#### **WOODEN SIGN BOARDS - 4 EMBOSSED**

450MM X 450 MM OVAL





#### **SIGN BOARDS DESIGN - 18 EMBOSSED**

450MM X 450MM



#### SIGN BOARDS DESIGN - 19 EMBOSSED

450MM X 250MM



#### SIGN BOARDS DESIGN - 20 EMBOSSED

450MM X 250MM







**RAW WOOD SIGN** 

550MM X 350MM



200MM X 75MM





## TABLE SIGN NAME 2

200MM X 75MM