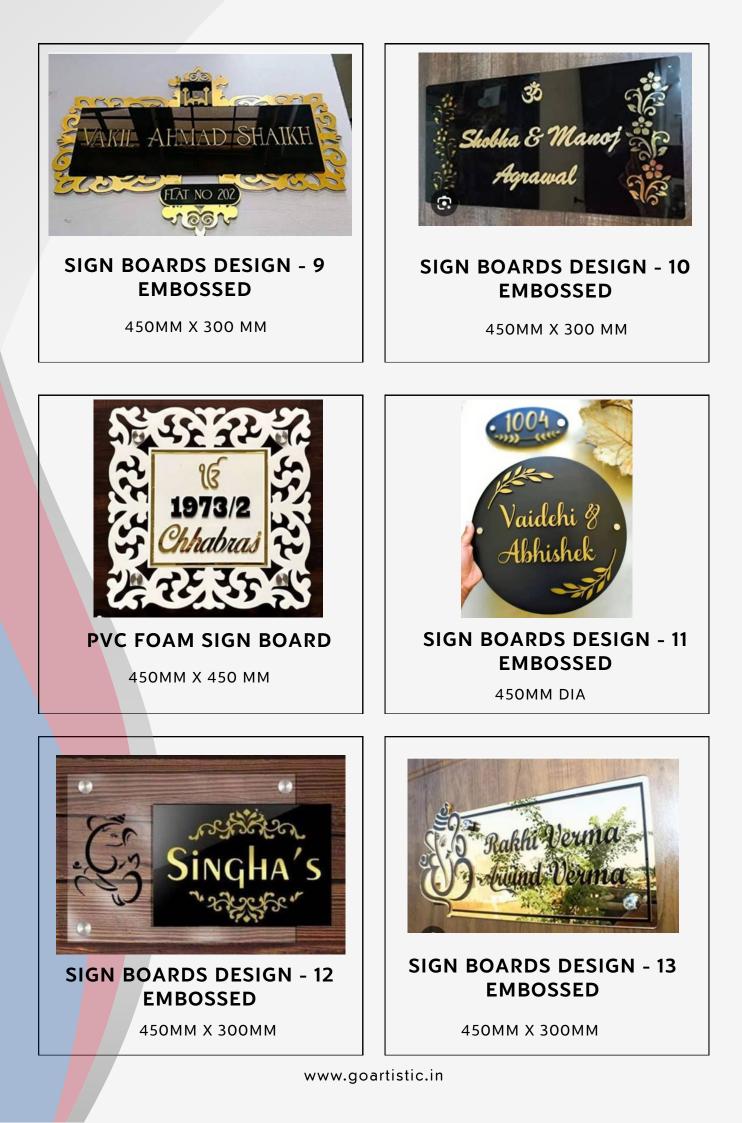

#### SIGN BOARDS DESIGN - 4 EMBOSSED

450MM X 300 MM

#### SIGN BOARDS DESIGN - 5 EMBOSSED

450MM X 300 MM

#### **SIGN BOARDS DESIGN - 14 EMBOSSED**

450MM X 200MM

#### **SIGN BOARDS DESIGN - 15 ENGRAVE**

450MM X 200MM