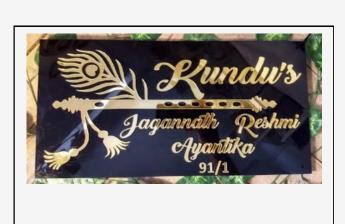

#### WOODEN SIGN BOARDS -1 EMBOSSED

450MM X 250 MM

SIGN BOARDS DESIGN - 2 ENGRAVED

450MM X 300 MM