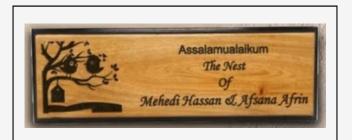

#### SIGN BOARDS DESIGN - 20 EMBOSSED

450MM X 250MM

**RAW WOOD SIGN** 

550MM X 350MM

200MM X 75MM