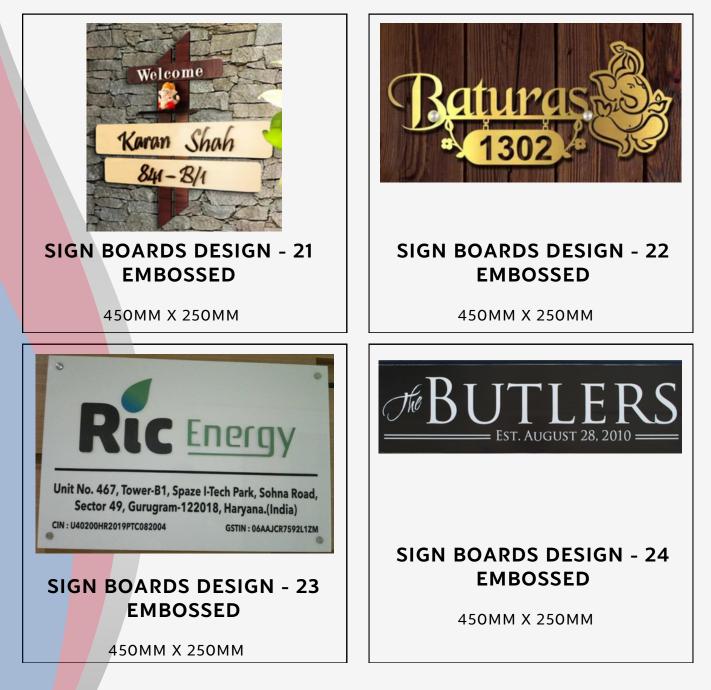

#### SIGN BOARDS DESIGN - 19 EMBOSSED

450MM X 250MM

#### SIGN BOARDS DESIGN - 20 EMBOSSED

450MM X 250MM

**RAW WOOD SIGN** 

550MM X 350MM

200MM X 75MM