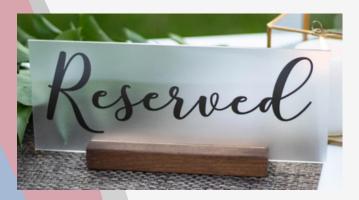

#### SIGN BOARDS DESIGN - 20 EMBOSSED

450MM X 250MM

**RAW WOOD SIGN** 

550MM X 350MM

200MM X 75MM