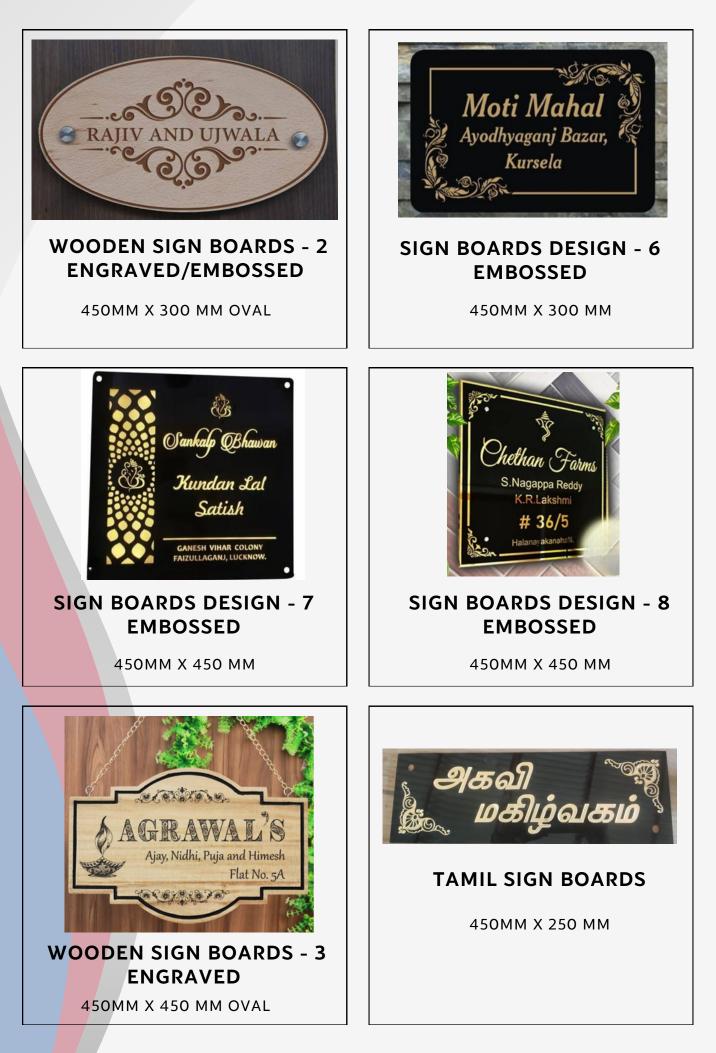

#### WOODEN SIGN BOARDS -1 EMBOSSED

450MM X 250 MM

SIGN BOARDS DESIGN - 2 ENGRAVED

450MM X 300 MM

#### SIGN BOARDS DESIGN - 3 STICKER ON ACRYLIC

450MM X 300 MM

#### SIGN BOARDS DESIGN - 4 EMBOSSED

450MM X 300 MM

#### SIGN BOARDS DESIGN - 5 EMBOSSED

450MM X 300 MM

#### **WOODEN SIGN BOARDS - 4 EMBOSSED**

450MM X 450 MM OVAL

#### SIGN BOARDS DESIGN - 19 EMBOSSED

450MM X 250MM