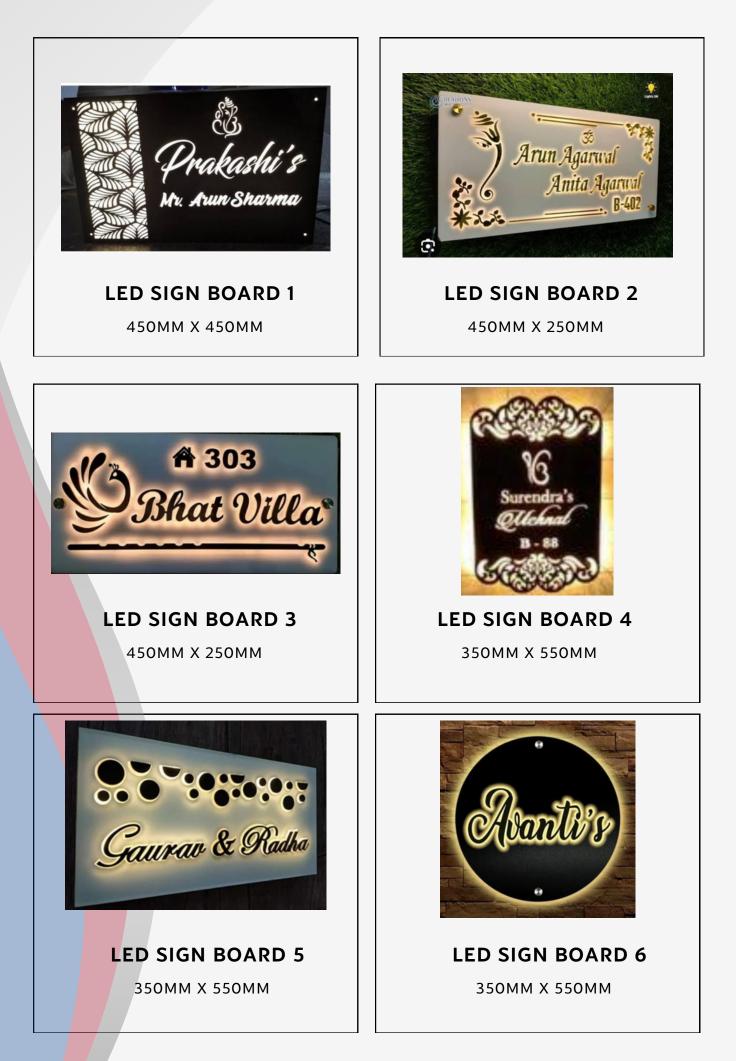

#### SIGN BOARDS DESIGN - 20 EMBOSSED

450MM X 250MM

**RAW WOOD SIGN** 

550MM X 350MM

200MM X 75MM